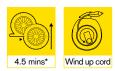

## Inflates a tyre in 4.5 minutes\*

- 50mm diameter analogue pressure gauge in PSI, BAR, kPA
- Flexible air hose with easy access storage compartment Specifically designed to reduce kinks. Screw stem valve connector helps reach awkwardly placed tyre valves
- Fitted with 3m power cable and fused 12V DC power plug To help you reach all around the vehicle
- · Wind up power cable gets you back on the road faster
- Valve cap storage compartment
- For safe keeping when inflating
- Flat design gives you maximum stability during use
- Large On/Off button
- For easy use with dirty/greasy hands or in poor lighting conditions
- Complete with 3 piece adaptor kit For bikes, air beds and other inflatables

\*Approx based on inflating a 13" tyre to 35PSI