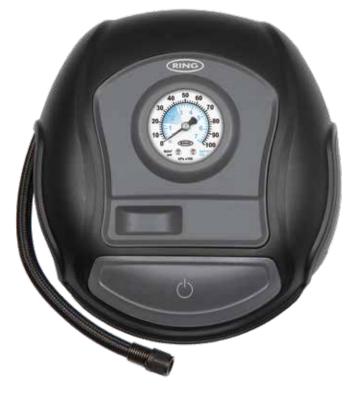

## **RTC200 Great Value Analogue Tyre Inflator**

## Inflates a tyre in 4.5 minutes\*

- 50mm diameter analogue pressure gauge in PSI, BAR, kPA
- Flexible air hose with easy access storage compartment Specifically designed to reduce kinks. Screw stem valve connector helps reach awkwardly placed tyre valves
- Fitted with 3m power cable and fused 12V DC power plug To help you reach all around the vehicle
- · Wind up power cable gets you back on the road faster
- Valve cap storage compartment
- For safe keeping when inflating
- Flat design gives you maximum stability during use
- Large On/Off button
- For easy use with dirty/greasy hands or in poor lighting conditions
- Complete with 3 piece adaptor kit For bikes, air beds and other inflatables

## Specifications

| Product Code         | RTC200              |
|----------------------|---------------------|
| Voltage              | 12V                 |
| Max Amperage         | 10A                 |
| Wattage              | 120W                |
| Max Pressure Reading | 100PSI              |
| Air Line Length      | 50cm                |
| Product Size         | L197 x W180 x H80mm |
| Pack Size            | L82 x W185 x H234mm |
| Power Cable          | 3m                  |
| Pack Weight          | 0.67kg              |
| Case Quantity        | 10 x 1              |
| Barcode              | 5055175242354       |