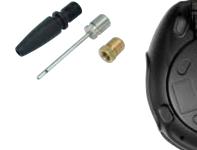

## Inflates a tyre in 4.5 minutes\*

- 50mm diameter analogue pressure gauge in PSI, BAR, kPA
- Flexible air hose with easy access storage compartment Specifically designed to reduce kinks. Screw stem valve connector helps reach awkwardly placed tyre valves
- Fitted with 3m power cable and fused 12V DC power plug To help you reach all around the vehicle
- · Wind up power cable gets you back on the road faster
- Valve cap storage compartment
- For safe keeping when inflating
- Flat design gives you maximum stability during use
- Large On/Off button
- For easy use with dirty/greasy hands or in poor lighting conditions
- Complete with 3 piece adaptor kit For bikes, air beds and other inflatables

## Accessories